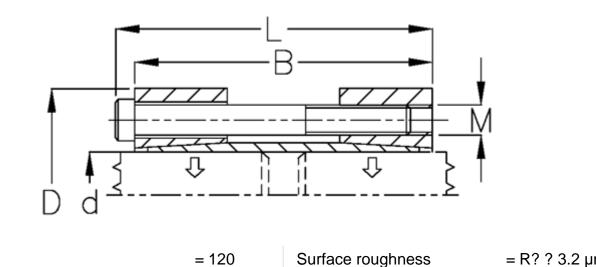

## Measures

| Bmm                           | = 120        | Surface roughness                   | = R? ? 3.2 µm |  |
|-------------------------------|--------------|-------------------------------------|---------------|--|
| d mm                          | = 100        | T N m torque                        | = 8350        |  |
| D mm                          | = 158        | Ts N m bolt tightening torque = 130 |               |  |
| Fit tolerance                 | = Aksel h8   |                                     |               |  |
| F kN torque                   | = 167        |                                     |               |  |
| Lmm                           | = 132        |                                     |               |  |
| M mm                          | = M12        |                                     |               |  |
| P N/mm2 surface pressure on s | haft/hub = - |                                     |               |  |
|                               |              |                                     |               |  |